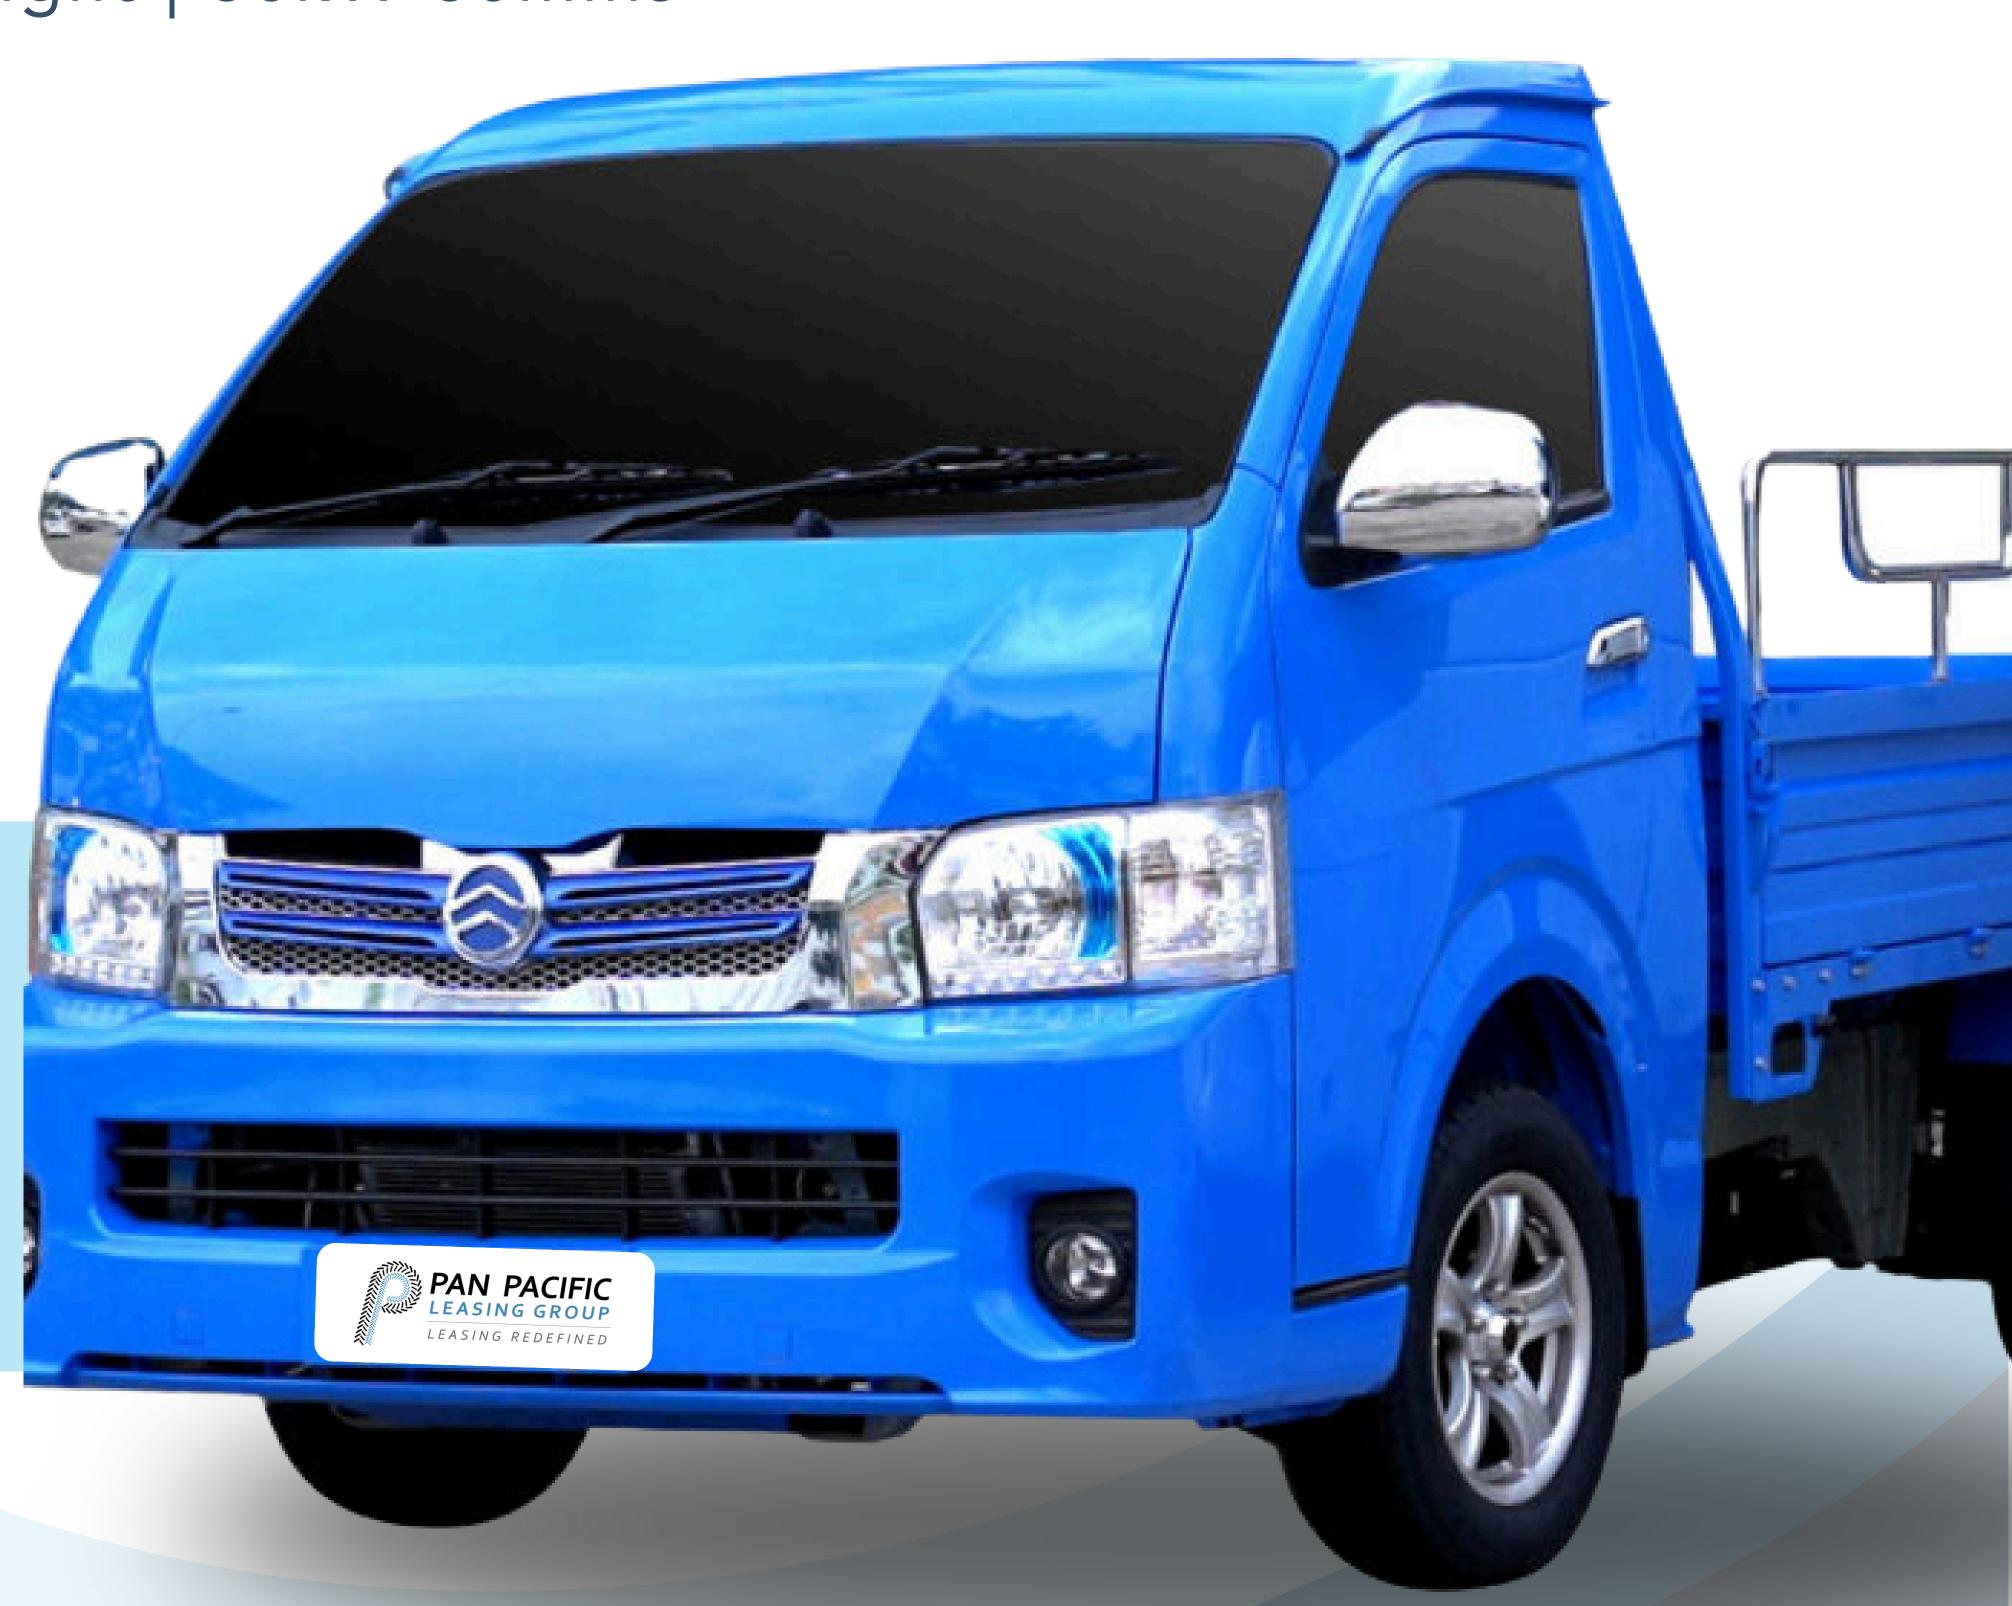

# ELECTRIC ABS TRUCK (10FT)

## DIMENSIONS & WEIGHT

Overall Length\*Width\*Height (mm) 5070/1750/1980 Cargo Length\*Width\*Height (mm) 3057/1660/370

Wheelbase (mm) 2570

Unladen Weight (kg) 1750

Gross Vehicle Weight (kg) 3260